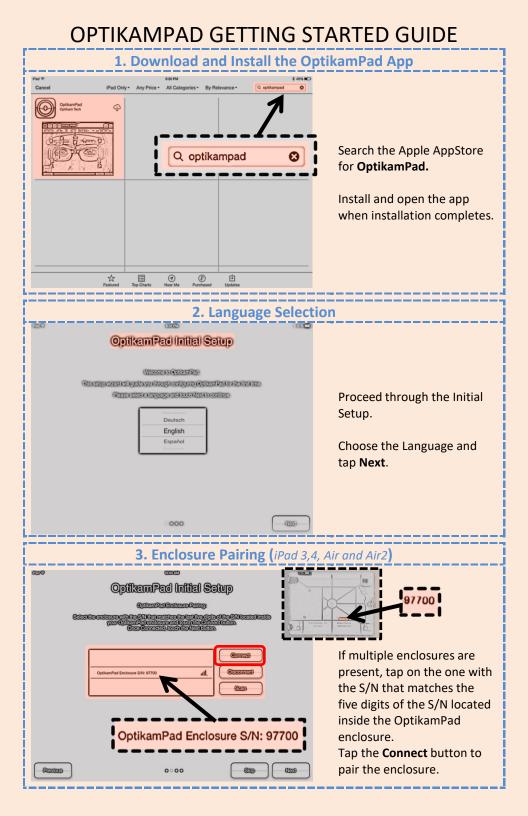

| <b>3. Enclosure Pairing (</b> <i>iPad 3,4, Air and Air2</i> <b>) continued</b> |                                                                                                                                                                                    |
|--------------------------------------------------------------------------------|------------------------------------------------------------------------------------------------------------------------------------------------------------------------------------|
| 0000 000000000000000000000000000000000                                         | Verify that the correct<br>enclosure is illuminated.<br>Tap <b>Next</b> to continue or <b>Skip</b><br>to proceed without<br>enclosure pairing.                                     |
| · €000 €350 €350 €350                                                          |                                                                                                                                                                                    |
| 4. Account Login                                                               | If available, enter the login<br>information to customize<br>your OptikamPad<br>experience.<br>Tap <b>Next</b> to continue or tap<br><b>Skip</b> to proceed without<br>logging in. |
| Correctings                                                                    | All options can be modified<br>at any time by accessing the<br>Settings panel.<br>To access the Settings panel,<br>tap the <b>Settings</b> button on<br>the main screen.           |
|                                                                                |                                                                                                                                                                                    |