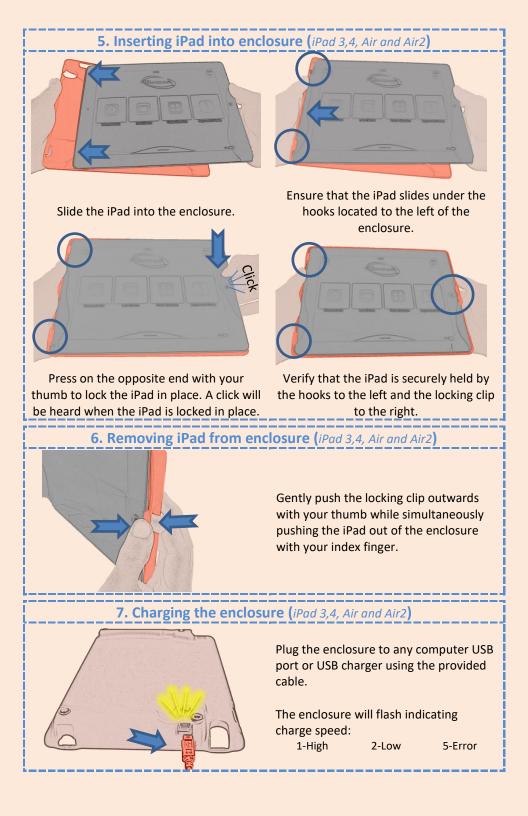

| <b>3. Enclosure Pairing (</b> <i>iPad 3,4, Air and Air2</i> <b>) continued</b> |                                                                                                                                                                                    |
|--------------------------------------------------------------------------------|------------------------------------------------------------------------------------------------------------------------------------------------------------------------------------|
| 0000 000000000000000000000000000000000                                         | Verify that the correct<br>enclosure is illuminated.<br>Tap <b>Next</b> to continue or <b>Skip</b><br>to proceed without<br>enclosure pairing.                                     |
| · €000 €350 €350 €350                                                          |                                                                                                                                                                                    |
| 4. Account Login                                                               | If available, enter the login<br>information to customize<br>your OptikamPad<br>experience.<br>Tap <b>Next</b> to continue or tap<br><b>Skip</b> to proceed without<br>logging in. |
| Correctings                                                                    | All options can be modified<br>at any time by accessing the<br>Settings panel.<br>To access the Settings panel,<br>tap the <b>Settings</b> button on<br>the main screen.           |
|                                                                                |                                                                                                                                                                                    |