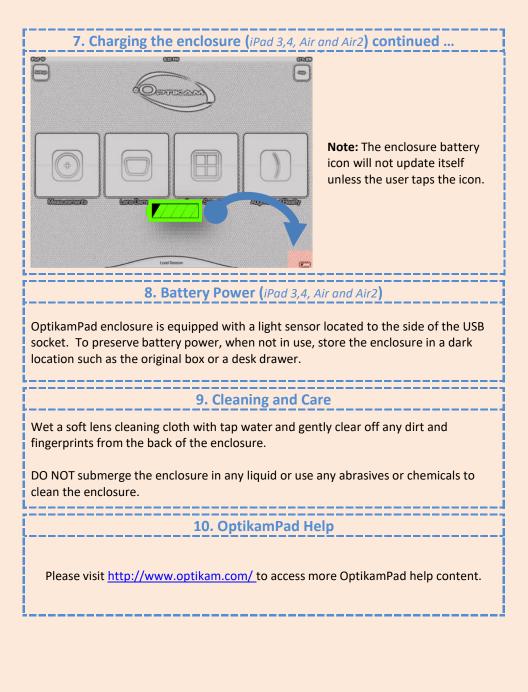

| <b>3. Enclosure Pairing (</b> <i>iPad 3,4, Air and Air2</i> <b>) continued</b> |                                                                                                                                                                                    |
|--------------------------------------------------------------------------------|------------------------------------------------------------------------------------------------------------------------------------------------------------------------------------|
| 0000 000000000000000000000000000000000                                         | Verify that the correct<br>enclosure is illuminated.<br>Tap <b>Next</b> to continue or <b>Skip</b><br>to proceed without<br>enclosure pairing.                                     |
| · €000 €350 €350 €350                                                          |                                                                                                                                                                                    |
| 4. Account Login                                                               | If available, enter the login<br>information to customize<br>your OptikamPad<br>experience.<br>Tap <b>Next</b> to continue or tap<br><b>Skip</b> to proceed without<br>logging in. |
| Correctings                                                                    | All options can be modified<br>at any time by accessing the<br>Settings panel.<br>To access the Settings panel,<br>tap the <b>Settings</b> button on<br>the main screen.           |
|                                                                                |                                                                                                                                                                                    |